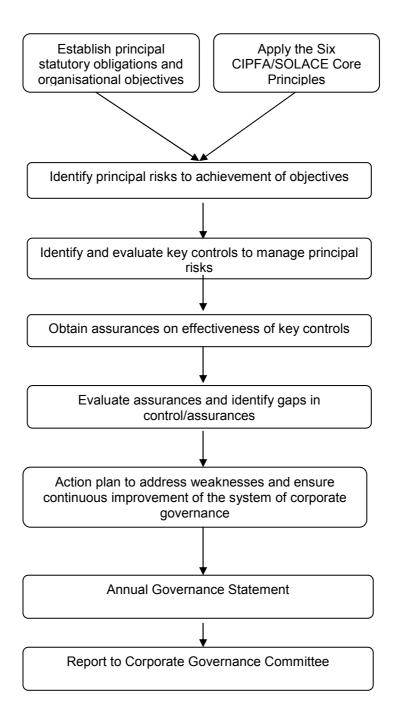

## **APPENDIX B**

Review of Annual Governance Statement and the Assurance Gathering Process

Appendix A emphasises the reliance on existing processes and documents in compiling the AGS – though not all of these sources will be present (or perhaps appropriate) for all organisations. The examples offered are neither prescriptive nor represent everything that could be included in a governance statement. As with the earlier guidance to the SIC, it is simply intended to introduce a menu and a mindset that might in turn encourage practitioners to recognise other areas of assurance and evidence that are specific